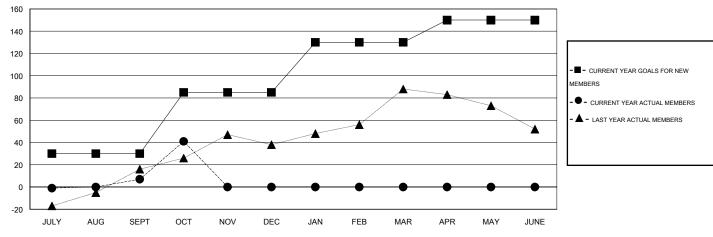

#### GOALS AND ACTUAL MEMBERS CUMULATIVE

| DROPPED CLUBS: 1 |    | 20 CLUBS OF 43 ADDED 1 OR MORE | GENDER DISTRIBUTION |              |     |
|------------------|----|--------------------------------|---------------------|--------------|-----|
|                  |    | NEW MEMBERS                    | MALE                | 855 (68.73%) |     |
| DROPPED MEMBERS  |    |                                | FEMALE              | 389 (31.27%) |     |
| DECEASED         | 1  | CLICK HERE FOR HEALTH          | FAMILY UNIT MEMBERO |              | 265 |
| CLUB CANCELLED   | 0  | ASSESSMENT DATA                | FAMILY UNIT MEMBERS |              | 121 |
| OTHER            | 61 |                                | HEAD OF HOUSEHOLD   |              |     |
| TOTAL            | 62 |                                | NON-HEAD OF HOUSEHO | 144          |     |

## **LOCATION TANZANIA**

GMT CA 6-Afi

|               |                  | Clubs             |                  |                  | Members               |                    |                                     |                    |                  |  |
|---------------|------------------|-------------------|------------------|------------------|-----------------------|--------------------|-------------------------------------|--------------------|------------------|--|
|               | RESUI            | LTS FOR 2014-2015 | i                |                  | RESULTS FOR 2014-2015 |                    |                                     |                    |                  |  |
| QUARTER       | NEW CLUB<br>GOAL | NEW CLUBS         | DROPPED<br>CLUBS | NET<br>GAIN/LOSS | QUARTER               | NEW MEMBER<br>GOAL | CHARTER AND<br>NEW MEMBERS<br>ADDED | DROPPED<br>MEMBERS | NET<br>GAIN/LOSS |  |
| JULY/AUG/SEPT | 0                | 0                 | 1                | -1               | JULY/AUG/SEPT         | 30                 | 48                                  | 41                 | 7                |  |
| OCT/NOV/DEC   | 2                | 0                 | 0                | 0                | OCT/NOV/DEC           | 55                 | 55                                  | 21                 | 34               |  |
| JAN/FEB/MAR   | 1                | 0                 | 0                | 0                | JAN/FEB/MAR           | 45                 | 0                                   | 0                  | 0                |  |
| APR/MAY/JUNE  | 0                | 0                 | 0                | 0                | APR/MAY/JUNE          | 20                 | 0                                   | 0                  | 0                |  |