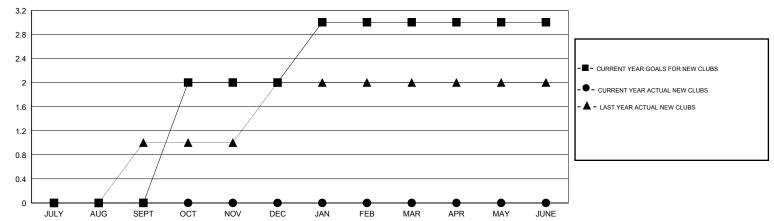

### GOALS AND ACTUAL NEW CLUBS CUMULATIVE

## **LOCATION TANZANIA**

GMT CA 6-Afi

|               |                  | Clubs             |                  |                  | Members               |                    |                                     |                    |                  |  |
|---------------|------------------|-------------------|------------------|------------------|-----------------------|--------------------|-------------------------------------|--------------------|------------------|--|
|               | RESUI            | LTS FOR 2014-2015 | i                |                  | RESULTS FOR 2014-2015 |                    |                                     |                    |                  |  |
| QUARTER       | NEW CLUB<br>GOAL | NEW CLUBS         | DROPPED<br>CLUBS | NET<br>GAIN/LOSS | QUARTER               | NEW MEMBER<br>GOAL | CHARTER AND<br>NEW MEMBERS<br>ADDED | DROPPED<br>MEMBERS | NET<br>GAIN/LOSS |  |
| JULY/AUG/SEPT | 0                | 0                 | 1                | -1               | JULY/AUG/SEPT         | 30                 | 48                                  | 41                 | 7                |  |
| OCT/NOV/DEC   | 2                | 0                 | 0                | 0                | OCT/NOV/DEC           | 55                 | 55                                  | 21                 | 34               |  |
| JAN/FEB/MAR   | 1                | 0                 | 0                | 0                | JAN/FEB/MAR           | 45                 | 0                                   | 0                  | 0                |  |
| APR/MAY/JUNE  | 0                | 0                 | 0                | 0                | APR/MAY/JUNE          | 20                 | 0                                   | 0                  | 0                |  |